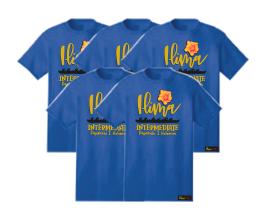

### **Starter Package**

(5) Cotton T-Shirt | Set Royal Blue | Grade 8

+GET Sales Tax